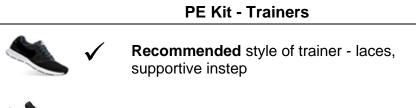

| PE Kit - Compulsory                               |                                                                                                                                   |  |
|---------------------------------------------------|-----------------------------------------------------------------------------------------------------------------------------------|--|
| Trainers<br>Shirt                                 | Pair of supportive running shoes (see examples below). FCC black PE TECH polo shirt with school badge.                            |  |
| Shorts                                            | FCC black shorts with school badge.                                                                                               |  |
| Socks                                             | FCC purple football socks.                                                                                                        |  |
| Jumper                                            | FCC black thermal TECH jumper with school badge.                                                                                  |  |
| Additional - if participating in these activities |                                                                                                                                   |  |
| Boots                                             | Pair of football or rugby boots.                                                                                                  |  |
| Protective kit                                    | Shin guards and gum shield.                                                                                                       |  |
| Swimming                                          | <ul> <li>One-piece black swimming costume or black<br/>swimming trunks</li> <li>Hairbands for long hair</li> <li>Towel</li> </ul> |  |