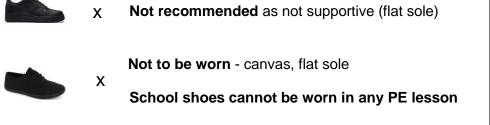

| PE Kit - Compulsory                               |                                                                                                                                   |  |
|---------------------------------------------------|-----------------------------------------------------------------------------------------------------------------------------------|--|
| Trainers<br>Shirt                                 | Pair of supportive running shoes (see examples below). FCC black PE TECH polo shirt with school badge.                            |  |
| Shorts                                            | FCC black shorts with school badge.                                                                                               |  |
| Socks                                             | FCC purple football socks.                                                                                                        |  |
| Jumper                                            | FCC black thermal TECH jumper with school badge.                                                                                  |  |
| Additional - if participating in these activities |                                                                                                                                   |  |
| Boots                                             | Pair of football or rugby boots.                                                                                                  |  |
| Protective kit                                    | Shin guards and gum shield.                                                                                                       |  |
| Swimming                                          | <ul> <li>One-piece black swimming costume or black<br/>swimming trunks</li> <li>Hairbands for long hair</li> <li>Towel</li> </ul> |  |